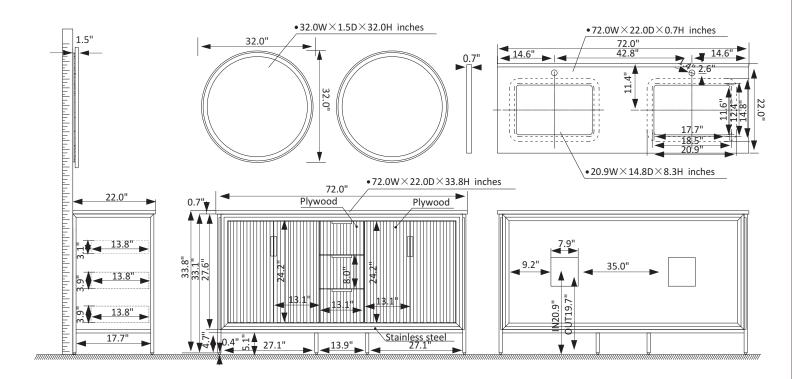

## Vinnova Granada Vanity Collection 736072-WH-GW

## **Features**

Rugged stainless-steel and plywood construction for exceptional sturdiness.

Available in White, Paris Grey or Royal Blue finish to complement your décor.

White composite grain stone countertop with natural veining for an elegant look.

4 Soft-Close Doors and 3 soft-close drawers corrugated door panel to hold towels and toiletries.

Brushed gold-finish hardware lends a touch of style and opulence.

White rectangular ceramic undermount sink with backsplash included.

Double, circular LED mirrors coordinates perfectly with vanity.

With the back panel

Pre-drilled and designed for easy plumbing and faucet installation.

\* Does not include faucet, drain assembly, or P-trap